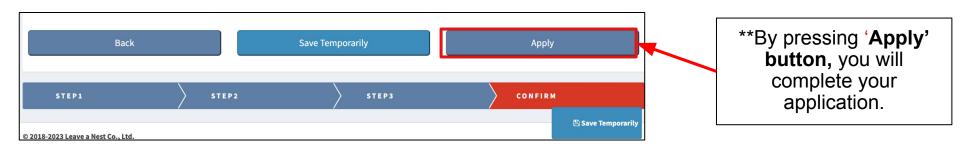

After clicking the 'Confirm' button, you will be able to review all the details of your application. Please carefully check that all the information provided is correct. If you need to make any changes, you can do so by clicking the 'Back' button or any other relevant 'Step' button.

Once you are satisfied with the details and have made any necessary revisions, you can then click the 'Apply' button to complete your application.