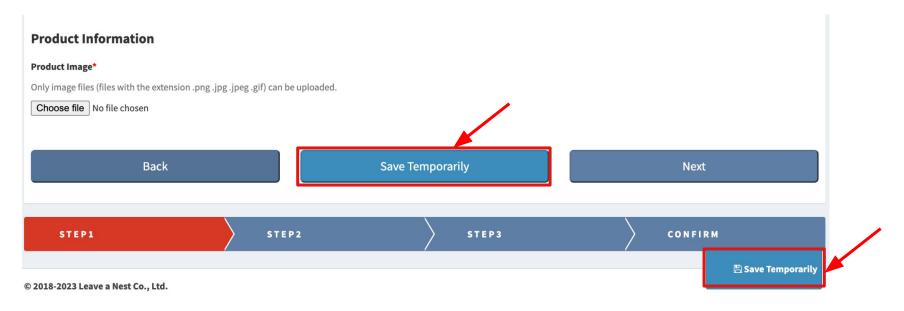

#### Leave a Nest Co., Ltd.

If you don't have enough time to complete the form, you can temporarily save your progress by clicking to "Save Temporarily" button.

Fill in the required details (\*) in STEP 2. You can also you can temporarily save your progress by clicking to "Save Temporarily" button.

| Exploring Deep Tech & Solving Deep Issue<br>TECH PLANTER | <u>公式サイトへ 同</u> |       |         |                          |
|----------------------------------------------------------|-----------------|-------|---------|--------------------------|
| STEP1                                                    | STEP2           | STEP3 | CONFIRM |                          |
| TECH PLANTER                                             |                 |       |         |                          |
| Team's vision<br>Team's vision (1 sentence) *            |                 |       |         |                          |
| Team's vision (1 sentence)                               |                 |       |         |                          |
|                                                          |                 |       | 1       | Save your progress here. |
| More detail including background *                       |                 |       |         |                          |
|                                                          |                 |       |         | 🗈 Save Temporarily       |

Fill in the required details (\*) in STEP 3. You can also you can temporarily save your progress by clicking to "Save Temporarily" button.

| Exploring Deep Tech & Solving Deep Issue | <u>ፈቷትተኮላ በ</u> |         |                   |                          |
|------------------------------------------|-----------------|---------|-------------------|--------------------------|
| STEP1                                    | STEP2           | ) STEP3 | CONFIRM           |                          |
| TECH PLANTER                             |                 |         |                   |                          |
| Contact Information                      |                 |         |                   |                          |
| Contact Name                             |                 |         |                   |                          |
| Contact telephone *                      |                 |         |                   |                          |
| Contact E-mail *                         |                 |         |                   | Save your progress here. |
| Contact E-mail                           |                 |         |                   |                          |
| SNS Link                                 |                 |         |                   |                          |
| SNS Link                                 |                 |         | 🖺 Save Temporaril |                          |