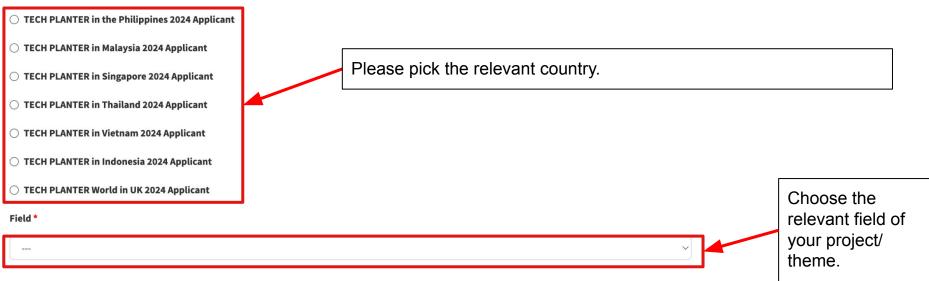

## Select TECH PLANTER GrandPrix you are entering and fill in the required details (\*) in STEP 1.

If your team size exceeds 8,

Little all to the