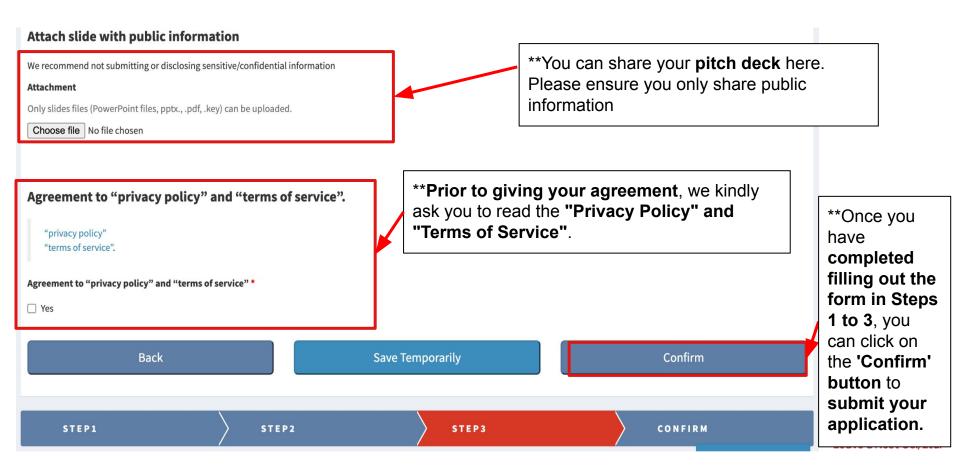

After clicking the 'Confirm' button, you will be able to review all the details of your application. Please carefully check that all the information provided is correct. If you need to make any changes, you can do so by clicking the 'Back' button or any other relevant 'Step' button.

Once you are satisfied with the details and have made any necessary revisions, you can then click the 'Apply' button to complete your application.